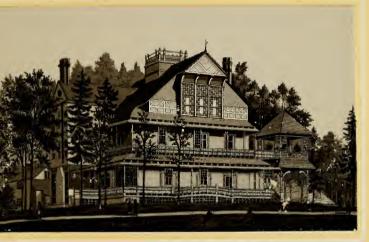

WOODLAWN PARK.

Published & Converighted, 1883, by Wittemann Bros. 45 Murray St., New York Low blasente.

SARATOGA LAKE, FROM CEDAR BLUFF.

BIRDS-EYE VIEW OF CONCRESS PARK.

CONGRESS SPRING PAVILION. INTERIOR CONGRESS SPRING.