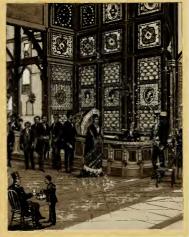

WOODLAWN PARK.

Published & Converighted, 1883, by Wittemann Bros. 45 Murray St., New York Low blasente.

SARATOGA LAKE, FROM CEDAR BLUFF.

BIRDS-EYE VIEW OF CONCRESS PARK.

CONGRESS SPRING PAVILION. INTERIOR CONGRESS SPRING.